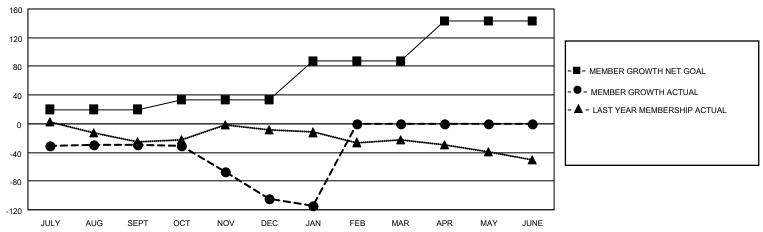

### GOALS AND ACTUAL MEMBERS CUMULATIVE

| DROPPED CLUBS: 1 |     | 25 CLUBS OF 64 ADDED 1 OR<br>MORE NEW MEMBERS | GENDER DISTRIBUTION                 |              |  |
|------------------|-----|-----------------------------------------------|-------------------------------------|--------------|--|
|                  |     | WORE NEW MEMBERS                              | MALE                                | 605 (56.91%) |  |
|                  |     |                                               | FEMALE                              | 458 (43.09%) |  |
| DROPPED MEMBERS  |     |                                               | NON BINARY                          | 0 (0.00%)    |  |
|                  |     |                                               | PREFER NOT TO ANSWER 0 (0.00%)      |              |  |
| DECEASED         | 10  |                                               |                                     |              |  |
| CLUB CANCELLED   | 0   | CLICK HERE FOR CUMULATIVE                     | TOTAL FAMILY UNIT MEMBERS           | 281          |  |
| OTHER            | 151 | MEMBERSHIP DATA                               |                                     |              |  |
| TOTAL            | 161 |                                               | FAMILY MEMBERS PAYING HALF DUES 141 |              |  |
|                  |     |                                               |                                     |              |  |