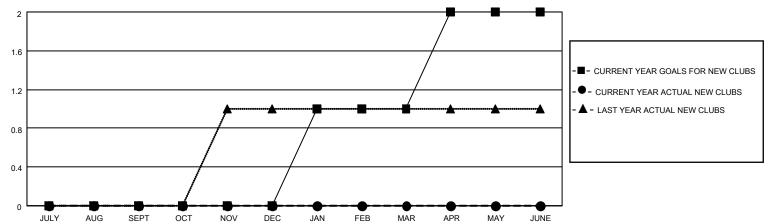

# MONTHLY MEMBERSHIP PROGRESS REPORT

## **LOCATION AUSTRALIA**

## District 201Q4

| Clubs RESULTS FOR 2021-2022 |   |   |   | Members RESULTS FOR 2021-2022 |    |    |    |
|-----------------------------|---|---|---|-------------------------------|----|----|----|
|                             |   |   |   |                               |    |    |    |
| JULY/AUG/SEPT               | 0 | 0 | 1 | JULY/AUG/SEPT                 | 20 | 46 | 61 |
| OCT/NOV/DEC                 | 0 | 0 | 0 | OCT/NOV/DEC                   | 13 | 20 | 89 |
| JAN/FEB/MAR                 | 1 | 0 | 0 | JAN/FEB/MAR                   | 55 | 2  | 11 |
| APR/MAY/JUNE                | 1 | 0 | 0 | APR/MAY/JUNE                  | 55 | 0  | 0  |

### GOALS AND ACTUAL NEW CLUBS CUMULATIVE



### GOALS AND ACTUAL MEMBERS CUMULATIVE



| DROPPED CLUBS: 1 |     | 25 CLUBS OF 64 ADDED 1 OR<br>MORE NEW MEMBERS | GENDER DISTRIBUTION                 |              |  |
|------------------|-----|-----------------------------------------------|-------------------------------------|--------------|--|
|                  |     | WORE NEW MEMBERS                              | MALE                                | 605 (56.91%) |  |
|                  |     |                                               | FEMALE                              | 458 (43.09%) |  |
| DROPPED MEMBERS  |     |                                               | NON BINARY                          | 0 (0.00%)    |  |
|                  |     |                                               | PREFER NOT TO ANSWER 0 (0